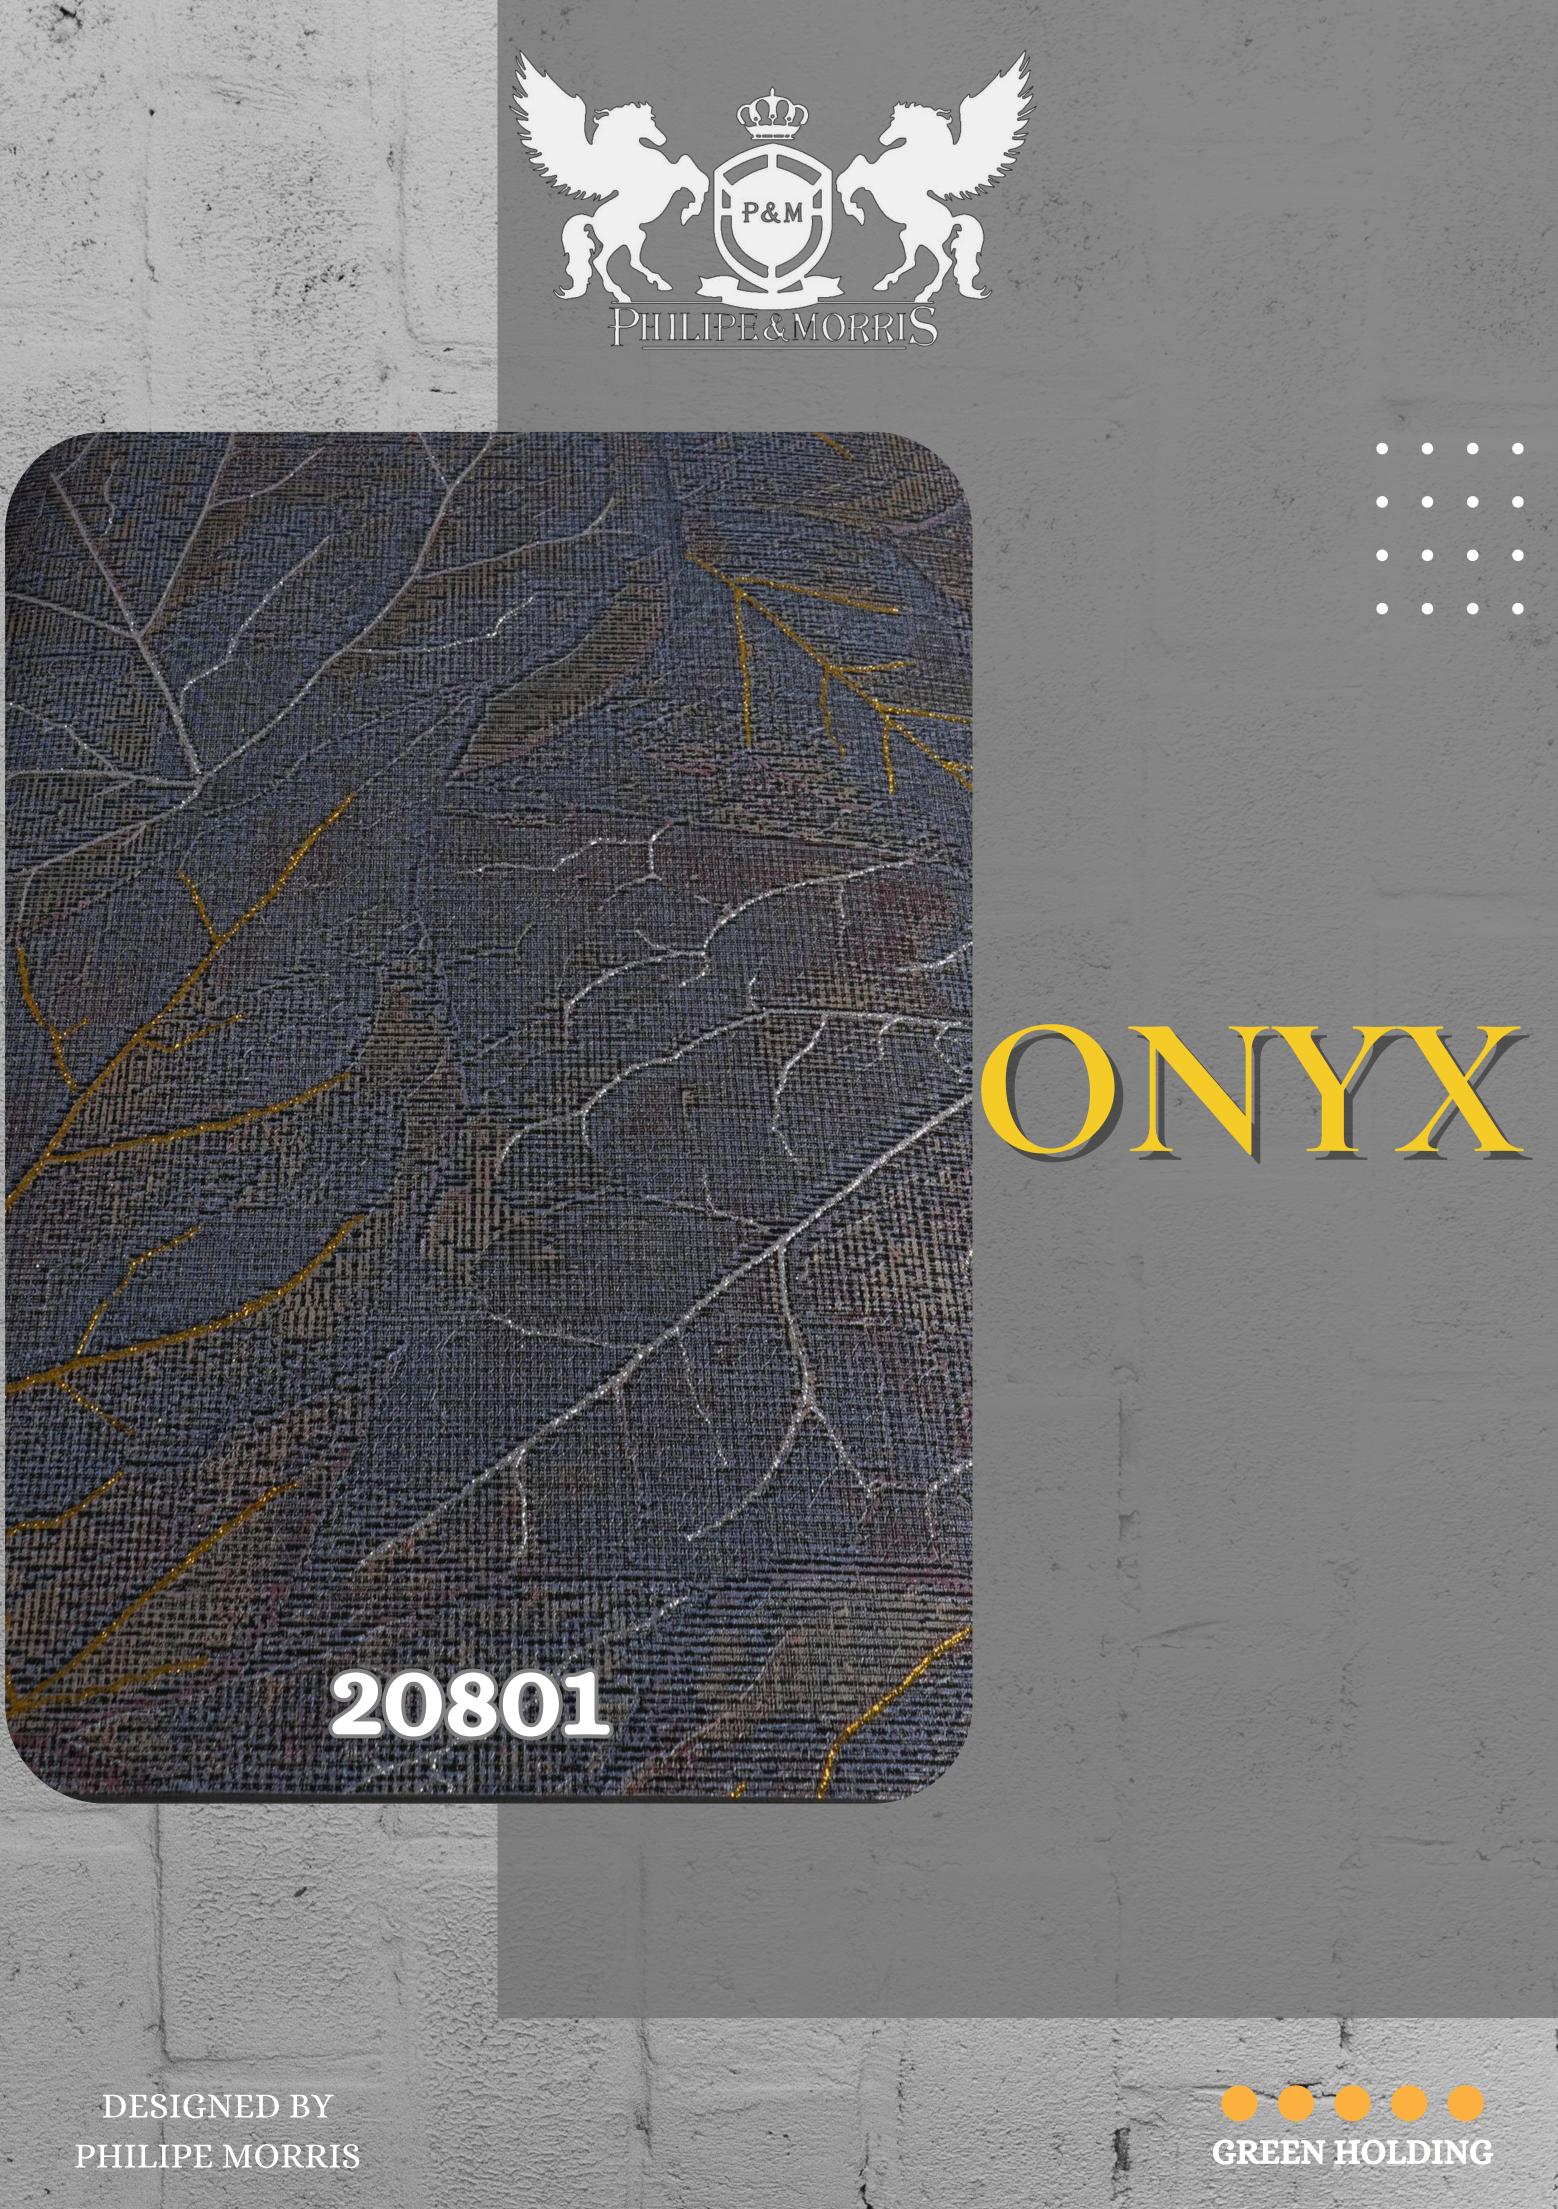

# NEW COLLECTION











PHILIPE MORRIS

**GREEN HOLDING** 













DESIGNED BY PHILIPE MORRIS

the second





# 20805

#### DESIGNED BY PHILIPE MORRIS





E.

1

# 





### 20809

















# 20814

They















The July a

### 20818

DESIGNED BY PHILIPE MORRIS





# 20820

## 20821

# 20822

Freiher











DESIGNED BY PHILIPE MORRIS





#### 20827

# 20828

DESIGNED BY PHILIPE MORRIS







# 20831

F.H.M.H

### 20832









## 20834

# 20835







# 20837

DESIGNED BY PHILIPE MORRIS













# 20842

#### DESIGNED BY PHILIPE MORRIS







## 20845

DESIGNED BY PHILIPE MORRIS





t the



# 20848

#### DESIGNED BY PHILIPE MORRIS

20849









# 20853

DESIGNED BY PHILIPE MORRIS





#### 20855

· + 1

# 20856

DESIGNED BY PHILIPE MORRIS







# ONYX

#### 20858

#### DESIGNED BY PHILIPE MORRIS







### 20861